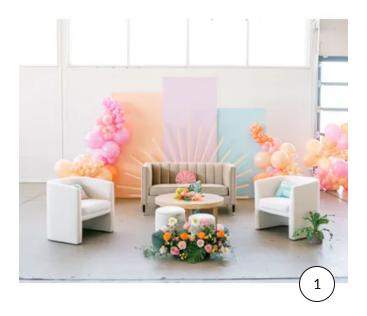

#### 8' RECTANGLE BACKDROP

Included: Your choice of paint color! Has an attached kickstand and removable sandbag. Balloons and sun NOT included. You can attach things to the backdrops on the backside via...

**RENTAL PRICE: \$150.00** 

#### 6' RECTANGLE BACKDROP

Included: Your choice of paint color! Has an attached kickstand and removable sandbag. Balloons and sun NOT included. You can attach things to the backdrops on the backside via...

#### 7' RECTANGLE BACKDROP

Included: Your choice of paint color! Has an attached kickstand and removable sandbag. Balloons and sun NOT included. You can attach things to the backdrops on the backside via...