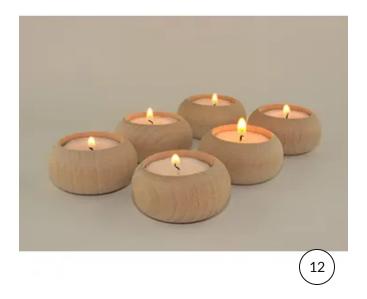

## WOOD TEALIGHT CANDLE HOLDERS

These little candle holders are subtle, but stunning! Sprinkle them anywhere, and you'll be glad you did. The space for the tea light candle is 1.57" diameter and 0.70" deep.