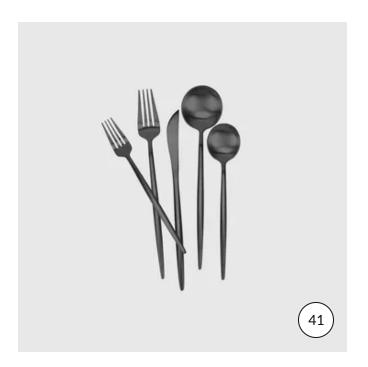

## **BLACK MODERN FLATWARE**

\$.75 per PIECE (you can rent what you need vs the full set) Specify in the notes when submitting your wishlist which pieces you want. Total full sets available: 42 (5 pieces available in eac...