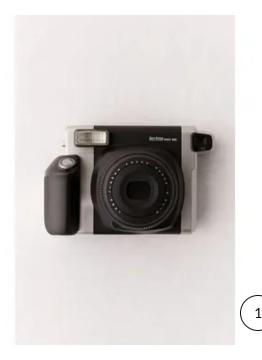

#### **BLACK WIDE INSTANT CAMERA**

Fujifilm Instax Wide Camera. Add an interactive experience to your event for your guests to enjoy! Use the instant camera to create a unique and memorable guestbook, use it as a fun...

**RENTAL PRICE: \$35.00** 