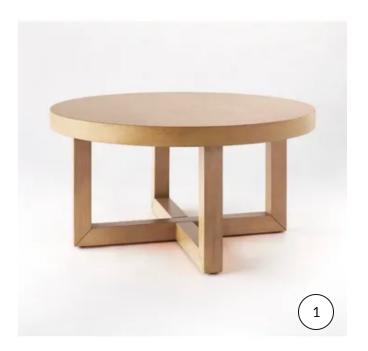

**TEDDY BARREL CHAIR**

These luxurious velvet chairs are the perfect addition to your head table or lounge. Their modern form and neutral palette will work well with just about any theme!

**RENTAL PRICE: \$80.00** 



## **MARI LOVESEAT**

This rose colored loveseat is the perfect addition to your head table, sweetheart table, or lounge! The soft texture and tufted lines will create a gorgeous statement that everyone will be...

**RENTAL PRICE: \$175.00** 



## **ELSIE BARREL CHAIR**

Color Notes: Subtle natural linen

**RENTAL PRICE: \$80.00** 



## FRANKIE OTTOMAN (LARGE)

Perfect addition for any area needing a couple of extra seats or decor. Pair it with it's smaller nesting sister, use all on it's own, or double up on the bigs - there is no wrong way!

**RENTAL PRICE: \$35.00** 



## SYD COFFEE TABLE

RENTAL PRICE: \$55.00



## FRANKIE OTTOMAN (SMALL)

Perfect addition for any area needing a couple of extra seats or decor. Pair it with it's bigger nesting sister, use all on it's own, or double up on the smalls - there is no wrong way!

**RENTAL PRICE: \$35.00** 



FIN COFFEE TABLE

RENTAL PRICE: \$55.00



SHELTON COFFEE TABLE



WILLIS COFFEE TABLE

**RENTAL PRICE: \$55.00** 





**TYLER SIDE TABLE** 



**CECE SIDE TABLE** 

**RENTAL PRICE: \$30.00** 

RENTAL PRICE: \$30.00



#### 8' RECTANGLE BACKDROP

Included: Your choice of paint color! Has an attached kickstand and removable sandbag. Balloons and sun NOT included. You can attach things to the backdrops on the backside via...

**RENTAL PRICE: \$150.00** 



#### 6' RECTANGLE BACKDROP

Included: Your choi