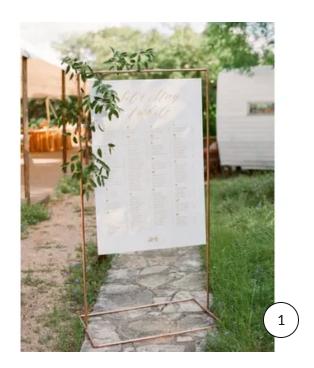

## WHITE GRID PANELS 8'

Grids are the perfect way to display your seating charts, they're beautiful as a backdrop for your ceremony or head/sweetheart table or even cake table. They do have removable feet so they...

**RENTAL PRICE: \$30.00** 

**COPPER SIGN HOLDER (LARGE)** 

**RENTAL PRICE: \$45.00** 

COPPER SIGN HOLDER (MEDIUM)

**COPPER SIGN HOLDER (SMALL)** 

**RENTAL PRICE: \$45.00** 

**RENTAL PRICE: \$45.00** 