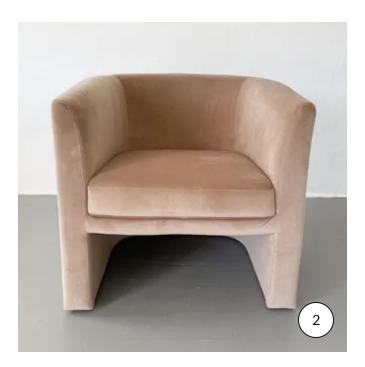

## **TEDDY BARREL CHAIR**

These luxurious velvet chairs are the perfect addition to your head table or lounge. Their modern form and neutral palette will work well with just about any theme!

**RENTAL PRICE: \$80.00** 

## **ELSIE BARREL CHAIR**

Color Notes: Subtle natural linen

**RENTAL PRICE: \$80.00** 