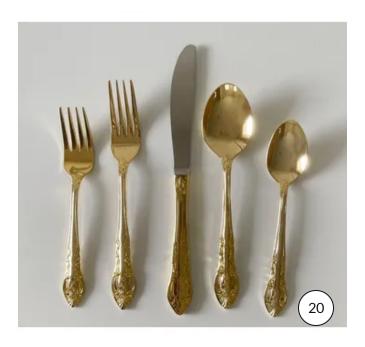

## **GOLD VINTAGE FLATWARE**

Our gold vintage flatware will bring a touch of romantic vibes to your tablescape. They can fit with just about any theme! \$.75 per PIECE (you can rent what you need vs the full set) Specify i...