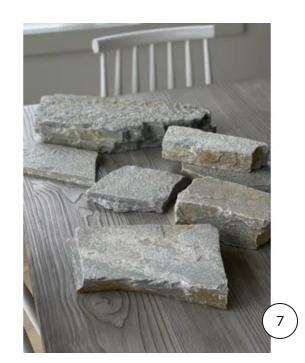

**RENTAL PRICE: \$0.75** 

**ASSORTED GLASS CANDLE HOLDERS** 

**STONE PIECES** 

**RENTAL PRICE: \$2.00** 

**CONCRETE VASES** 

**RENTAL PRICE: \$3.00** 

HAND THROWN VASES

This low profile vase allows the arrangements to sprawl out, making it optimal for having conversations across the table. It also can be a taper candle holder! (whoa!) Creamy white color.