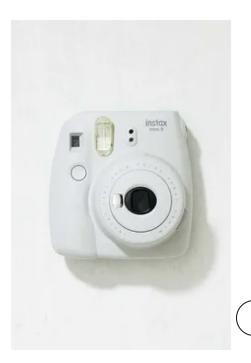

#### WHITE MINI INSTANT CAMERA

Fujifilm Instax Mini Camera. Add an interactive experience to your event for your guests to enjoy! Use the instant camera to create a unique and memorable guestbook, use it as a fun...

**RENTAL PRICE: \$25.00** 