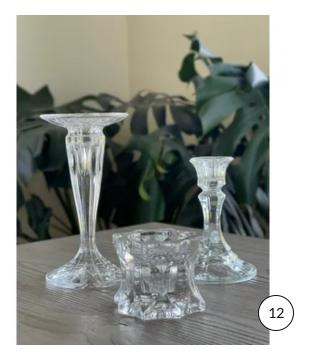

**RENTAL PRICE: \$0.75** 

**ASSORTED GLASS CANDLE HOLDERS** 

**STONE PIECES** 

**RENTAL PRICE: \$2.00** 

**CONCRETE VASES** 

**RENTAL PRICE: \$3.00** 

HAND THROWN VASES

This low profile vase allows the arrangements to sprawl out, making it optimal for having conversations across the table. It also can be a taper candle holder! (whoa!) Creamy white color.