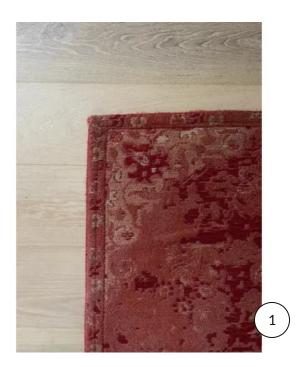

## **PEYTON RUG**

Color notes: Reds, blues. This rug creates a warm vibrant environment. Use beneath an accent table, lounge area, or ceremony. The options are endless.

**RENTAL PRICE: \$35.00** 