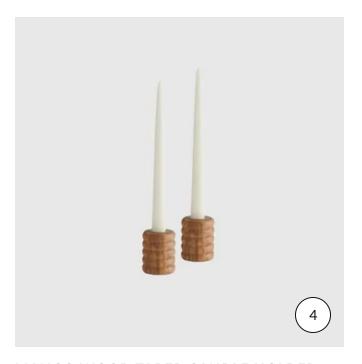

## **BAMBOO PENDANT SHADES**

Use with a corded pendant light or on it's own to create texture in your installment.

**RENTAL PRICE: \$10.00** 

MANGO WOOD TAPER CANDLE HOLDER

**RENTAL PRICE: \$2.00** 

**BLACK CONCRETE BUD VASES** 