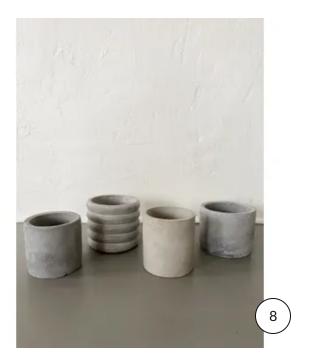

**RENTAL PRICE: \$0.75** 

**ASSORTED GLASS CANDLE HOLDERS** 

**STONE PIECES** 

**RENTAL PRICE: \$2.00** 

**CONCRETE VASES** 

**RENTAL PRICE: \$3.00** 

HAND THROWN VASES

This low profile vase allows the arrangements to sprawl out, making it optimal for having conversations across the table. It also can be a taper candle holder! (whoa!) Creamy white color.