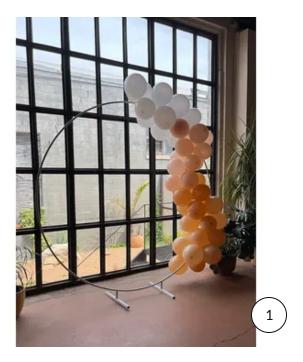

## WHITE CIRCLE ARCH

Material: Metal Supports lightweight florals or garland. Recommend having florals on the ground in front of the arch.

**RENTAL PRICE: \$65.00** 