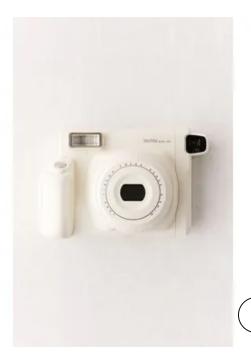

#### WHITE WIDE INSTANT CAMERA

Fujifilm Instax Wide Camera. Add an interactive experience to your event for your guests to enjoy! Use the instant camera to create a unique and memorable guestbook, use it as a fun...

**RENTAL PRICE: \$35.00** 