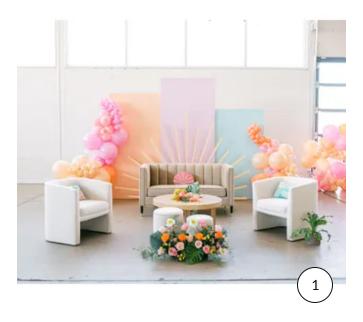

#### 8' RECTANGLE BACKDROP

Included: Your choice of paint color! Has an attached kickstand and removable sandbag. Balloons and sun NOT included. You can attach things to the backdrops on the backside via...

**RENTAL PRICE: \$150.00** 

#### 6' RECTANGLE BACKDROP

Included: Your choice of paint color! Has an attached kickstand and removable sandbag. Balloons and sun NOT included. You can attach things to the backdrops on the backside via...

#### 7' RECTANGLE BACKDROP

Included: Your choice of paint color! Has an attached kickstand and removable sandbag. Balloons and sun NOT included. You can attach things to the backdrops on the backside via...