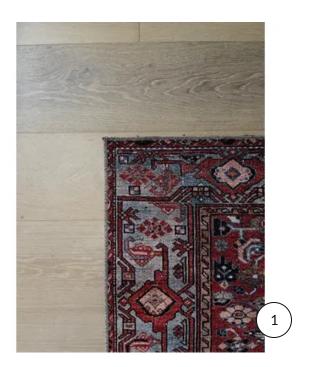

## **PEYTON RUG**

Color notes: Reds, blues. This rug creates a warm vibrant environment. Use beneath an accent table, lounge area, or ceremony. The options are endless.

**RENTAL PRICE: \$35.00** 