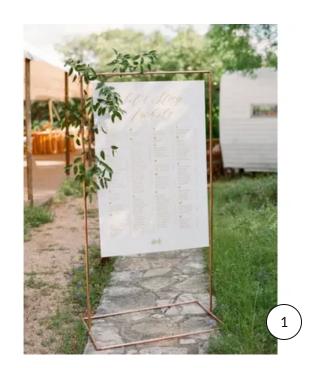

**RENTAL PRICE: \$30.00** 

**COPPER SIGN HOLDER (LARGE)** 

**RENTAL PRICE: \$45.00** 

COPPER SIGN HOLDER (MEDIUM)

**COPPER SIGN HOLDER (SMALL)** 

**RENTAL PRICE: \$45.00** 

**RENTAL PRICE: \$45.00** 