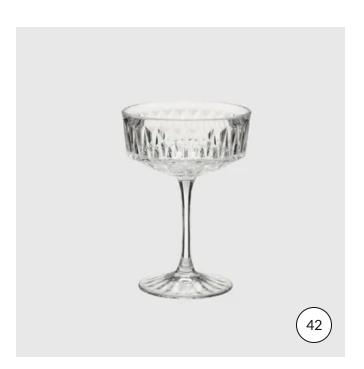

# **CLEAR PATTERNED COUPES**

These show stopping coupes are exactly what you didn't know you NEED. Their patterned features will be sure to impress. Perfect for your toasting glass or specialty cocktails. Holds 7 oz