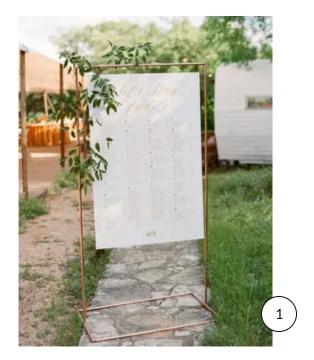

**RENTAL PRICE: \$30.00** 

**COPPER SIGN HOLDER (LARGE)** 

**RENTAL PRICE: \$45.00** 

COPPER SIGN HOLDER (MEDIUM)

**COPPER SIGN HOLDER (SMALL)** 

**RENTAL PRICE: \$45.00** 

**RENTAL PRICE: \$45.00** 