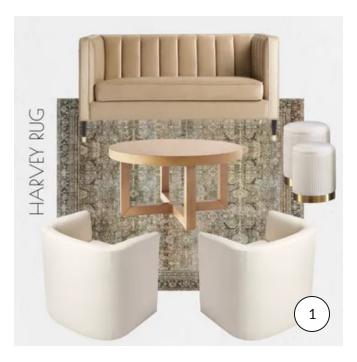

## **HARVEY RUG**

Color Notes: Olive, Charcoal, Salmon

**RENTAL PRICE: \$60.00** 