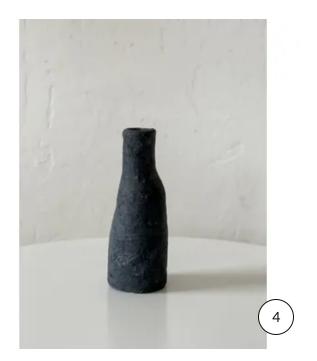

sations across the table. It also can be a taper candle holder! (whoa!) Creamy white color.

**RENTAL PRICE: \$2.00** 



# STONEWARE TAPER CANDLE HOLDERS

These stoneware taupe candleholders are the perfect addition for any sweetheart table, dessert or lounge area. Mix and match them with other candle holders to add a beautiful array of...

**RENTAL PRICE: \$2.00** 



## **TINTED VASE**

**RENTAL PRICE: \$2.50** 



## **BEIGE TABLE RUNNER**

This neutral beauty is anything but simple. It's the perfect way to add texture and a subtle color to your table.

**RENTAL PRICE: \$17.00** 



## **BAMBOO PENDANT SHADES**

Use with a corded pendant light or on it's own to create texture in your installment.

**RENTAL PRICE: \$10.00** 



MANGO WOOD TAPER CANDLE HOLDER

**RENTAL PRICE: \$2.00** 



**BLACK CONCRETE BUD VASES** 

RENTAL PRICE: \$2.00 RENTAL PRICE: \$4.00



## WOOD TEALIGHT CANDLE HOLDERS

These little candle holders are subtle, but stunning! Sprinkle them anywhere, and you'll be glad you did. The space for the tea light candle is 1.57" diameter and 0.70" deep.

**RENTAL PRICE: \$1.00** 



**BLACK CONCRETE VASES** 



# **BLACK CHIFFON TABLE RUNNER**

Moody meets elegance. This runner won't disappoint! The sheer black tones will add depth and a stunning vibe to your tablescape.

**RENTAL PRICE: \$12.00** 



**RENTAL PRICE: \$60.00** 

**JULES RUG** Color Notes: charcoal, gold, blush, beige, blue and orange hues



## **LORELEI RUG**

Color Notes: Sage + browns

**RENTAL PRICE: \$60.00** 



# **REGINA RUG**

Color Notes: amber, tans, oranges

**RENTAL PRICE: \$60.