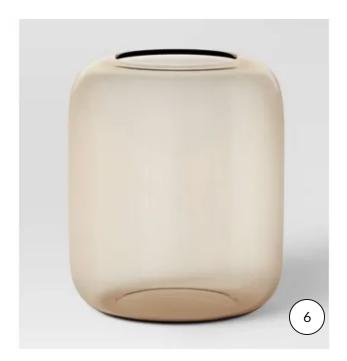

the full set) Specify in the notes when submitting your wishlist which pieces you want. Total full sets available: 180 (5 pieces available in...

**RENTAL PRICE: \$0.75** 



**ASSORTED GLASS CANDLE HOLDERS** 



**STONE PIECES** 

**RENTAL PRICE: \$2.00** 



**CONCRETE VASES** 

**RENTAL PRICE: \$3.00** 





HAND THROWN VASES

This low profile vase allows the arrangements to sprawl out, making it optimal for having conversations across the table. It also can be a taper candle holder! (whoa!) Creamy white color.

**RENTAL PRICE: \$2.00** 



# STONEWARE TAPER CANDLE HOLDERS

These stoneware taupe candleholders are the perfect addition for any sweetheart table, dessert or lounge area. Mix and match them with other candle holders to add a beautiful array of...

**RENTAL PRICE: \$2.00** 



## **TINTED VASE**

**RENTAL PRICE: \$2.50** 



## **BEIGE TABLE RUNNER**

This neutral beauty is anything but simple. It's the perfect way to add texture and a subtle color to your table.

**RENTAL PRICE: \$17.00** 



## **BAMBOO PENDANT SHADES**

Use with a corded pendant light or on it's own to create texture in your installment.

**RENTAL PRICE: \$10.00** 



MANGO WOOD TAPER CANDLE HOLDER

**RENTAL PRICE: \$2.00** 



**BLACK CONCRETE BUD VASES** 

RENTAL PRICE: \$2.00 RENTAL PRICE: \$4.00



## WOOD TEALIGHT CANDLE HOLDERS

These little candle holders are subtle, but stunning! Sprinkle them anywhere, and you'll be glad you did. The space for the tea light candle is 1.57" diameter and 0.70" deep.

**RENTAL PRICE: \$1.00** 



**BLACK CONCRETE VASES** 



# **BLACK CHIFFON TABLE RU