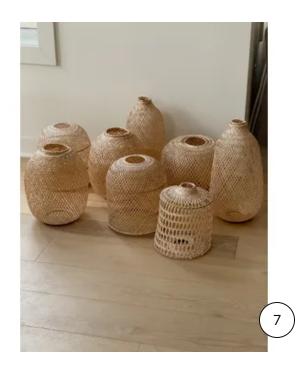

## **BAMBOO PENDANT SHADES**

Use with a corded pendant light or on it's own to create texture in your installment.

**RENTAL PRICE: \$10.00** 

MANGO WOOD TAPER CANDLE HOLDER

**RENTAL PRICE: \$2.00** 

**BLACK CONCRETE BUD VASES** 