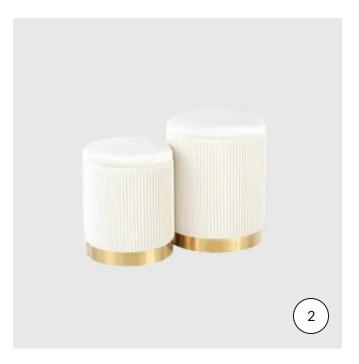

## FRANKIE OTTOMAN (LARGE)

Perfect addition for any area needing a couple of extra seats or decor. Pair it with it's smaller nesting sister, use all on it's own, or double up on the bigs - there is no wrong way!

## FRANKIE OTTOMAN (SMALL)

Perfect addition for any area needing a couple of extra seats or decor. Pair it with it's bigger nesting sister, use all on it's own, or double up on the smalls - there is no wrong way!

**RENTAL PRICE: \$35.00** 

FIN COFFEE TABLE

RENTAL PRICE: \$55.00

SHELTON COFFEE TABLE

WILLIS COFFEE TABLE

**RENTAL PRICE: \$55.00** 

**TYLER SIDE TABLE** 

**CECE SIDE TABLE** 