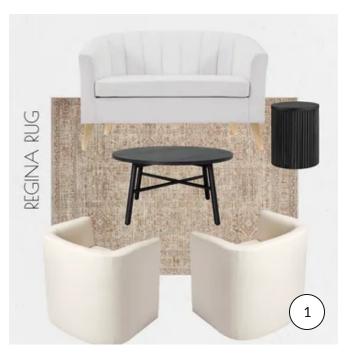

## QUINN LOUNGE (K)

\*CHOOSE YOUR RUG\* For Customer pick ups, a trailer or cargo van must be used for transport of lounge furniture.

**RENTAL PRICE: \$525.00** 



## **GINNY LOUNGE (K)**

\*CHOOSE YOUR RUG\* For Customer pick ups, a trailer or cargo van must be used for transport of lounge furniture.

**RENTAL PRICE: \$520.00** 



## **LENNON LOUNGE (K)**

For Customer pick ups, a trailer or cargo van must be used for transport of lounge furniture.

**RENTAL PRICE: \$480.00** 



## **ROSIE LOUNGE V1 (K)**

\*CHOOSE YOUR RUG\* For Customer pick ups, a trailer or cargo van must be used for transport of lounge furniture.

**RENTAL PRICE: \$450.00** 



# LUNA LOUNGE (K)

\*CHOOSE YOUR RUG\* For Customer pick ups, a trailer or cargo van must be used for transport of lounge furniture.

RENTAL PRICE: \$480.00



# **ROSIE LOUNGE V2 (K)**

\*CHOOSE YOUR RUG\* For Customer pick ups, a trailer or cargo van must be used for transport of lounge furniture.

RENTAL PRICE: \$455.00



**ARCHIE CHAIR** 



**GOLD BAR CART** 

**RENTAL PRICE: \$45.00** 

**RENTAL PRICE: \$45.00** 



**BRAELYN LOVESEAT** 

PRE-ORDER

RENTAL PRICE: \$200.00



**TENLEY LOVESEAT** 

This beautiful camel velvet loveseat will be an adaptable piece for any style or color scheme.

**RENTAL PRICE: \$175.00** 



#### WILLOW LOVESEAT

This beautiful white velvet loveseat would make a statement for your lounge, sweetheart table, or head table! WEIGHT LIMIT: 330 lbs

**RENTA