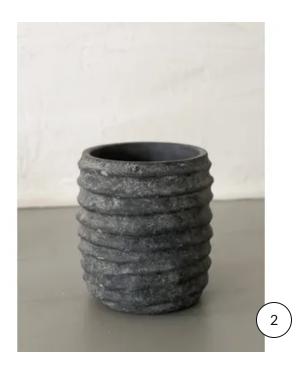

add a beautiful array of...

**RENTAL PRICE: \$2.00** 



## **TINTED VASE**

**RENTAL PRICE: \$2.50** 



## **BEIGE TABLE RUNNER**

This neutral beauty is anything but simple. It's the perfect way to add texture and a subtle color to your table.

**RENTAL PRICE: \$17.00** 



## **BAMBOO PENDANT SHADES**

Use with a corded pendant light or on it's own to create texture in your installment.

**RENTAL PRICE: \$10.00** 



MANGO WOOD TAPER CANDLE HOLDER

**RENTAL PRICE: \$2.00** 



**BLACK CONCRETE BUD VASES** 

RENTAL PRICE: \$2.00 RENTAL PRICE: \$4.00



## WOOD TEALIGHT CANDLE HOLDERS

These little candle holders are subtle, but stunning! Sprinkle them anywhere, and you'll be glad you did. The space for the tea light candle is 1.57" diameter and 0.70" deep.

**RENTAL PRICE: \$1.00** 



**BLACK CONCRETE VASES** 



# **BLACK CHIFFON TABLE RUNNER**

Moody meets elegance. This runner won't disappoint! The sheer black tones will add depth and a stunning vibe to your tablescape.

**RENTAL PRICE: \$12.00** 



**RENTAL PRICE: \$60.00** 

**JULES RUG** Color Notes: charcoal, gold, blush, beige, blue and orange hues



## **LORELEI RUG**

Color Notes: Sage + browns

**RENTAL PRICE: \$60.00** 



# **REGINA RUG**

Color Notes: amber, tans, oranges

**RENTAL PRICE: \$60.00** 



## **HARVEY RUG**

Color Notes: Olive, Charcoal, Salmon

**RENTAL PRICE: \$60.00** 



## **WESLEY RUG**

Color Notes: Teal, blue, cream. This rug will bring in a subtle color, while still maintaining a lot of it's neutral elements. Perfect for your ceremony or lounge!

**RENTAL PRICE: \$60.00** 



## *