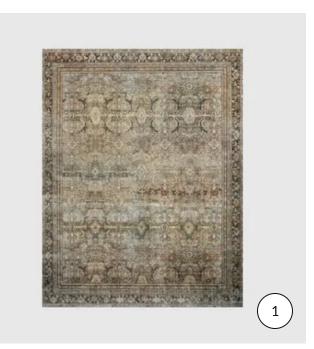

CK CONCRETE BUD VASES** 

RENTAL PRICE: \$2.00 RENTAL PRICE: \$4.00



## WOOD TEALIGHT CANDLE HOLDERS

These little candle holders are subtle, but stunning! Sprinkle them anywhere, and you'll be glad you did. The space for the tea light candle is 1.57" diameter and 0.70" deep.

**RENTAL PRICE: \$1.00** 



**BLACK CONCRETE VASES** 



# **BLACK CHIFFON TABLE RUNNER**

Moody meets elegance. This runner won't disappoint! The sheer black tones will add depth and a stunning vibe to your tablescape.

**RENTAL PRICE: \$12.00** 



**RENTAL PRICE: \$60.00** 

**JULES RUG** Color Notes: charcoal, gold, blush, beige, blue and orange hues



## **LORELEI RUG**

Color Notes: Sage + browns

**RENTAL PRICE: \$60.00** 



# **REGINA RUG**

Color Notes: amber, tans, oranges

**RENTAL PRICE: \$60.00** 



## **HARVEY RUG**

Color Notes: Olive, Charcoal, Salmon

**RENTAL PRICE: \$60.00** 



## **WESLEY RUG**

Color Notes: Teal, blue, cream. This rug will bring in a subtle color, while still maintaining a lot of it's neutral elements. Perfect for your ceremony or lounge!

**RENTAL PRICE: \$60.00** 



## **PEYTON RUG**

Color notes: Reds, blues. This rug creates a warm vibrant environment. Use beneath an accent table, lounge area, or ceremony. The options are endless.

**RENTAL PRICE: \$35.00** 



## **CHARLOTTE RUG**

Color Notes: blue, orange, cream

**RENTAL PRICE: \$50.00** 



# **FLORA RUG**

Color Notes: Rust. This rug makes for another great layering piece. The beautiful tones will bring warmth to your space. Use it under your arch, lounge area, or bar!

**RENTAL PRICE: \$35.00**