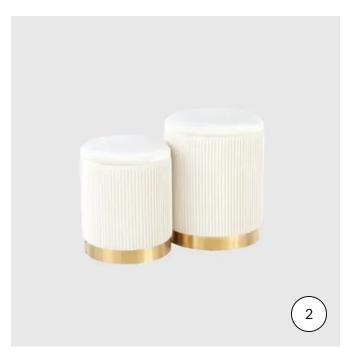

## FRANKIE OTTOMAN (LARGE)

Perfect addition for any area needing a couple of extra seats or decor. Pair it with it's smaller nesting sister, use all on it's own, or double up on the bigs - there is no wrong way!

## FRANKIE OTTOMAN (SMALL)

Perfect addition for any area needing a couple of extra seats or decor. Pair it with it's bigger nesting sister, use all on it's own, or double up on the smalls - there is no wrong way!

**RENTAL PRICE: \$35.00** 

FIN COFFEE TABLE

RENTAL PRICE: \$55.00

SHELTON COFFEE TABLE

WILLIS COFFEE TABLE

**RENTAL PRICE: \$55.00** 

**TYLER SIDE TABLE** 

**CECE SIDE TABLE** 