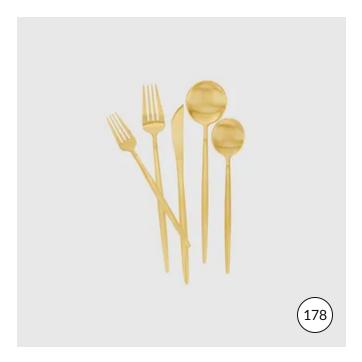

## **GOLD MODERN FLATWARE**

\$.75 per PIECE (you can rent what you need vs the full set) Specify in the notes when submitting your wishlist which pieces you want. Total full sets available: 180 (5 pieces available in...