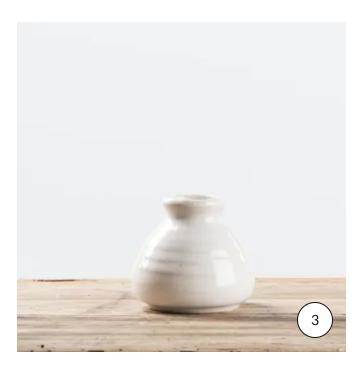

**RENTAL PRICE: \$0.75** 

**ASSORTED GLASS CANDLE HOLDERS** 

**STONE PIECES** 

**RENTAL PRICE: \$2.00** 

**CONCRETE VASES** 

**RENTAL PRICE: \$3.00** 

HAND THROWN VASES

This low profile vase allows the arrangements to sprawl out, making it optimal for having conversations across the table. It also can be a taper candle holder! (whoa!) Creamy white color.