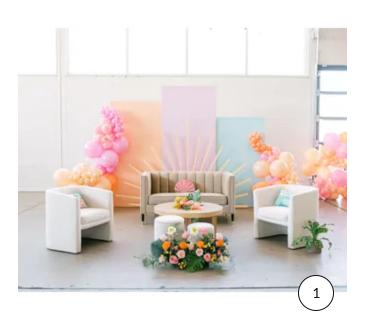

#### 8' RECTANGLE BACKDROP

Included: Your choice of paint color! Has an attached kickstand and removable sandbag. Balloons and sun NOT included. You can attach things to the backdrops on the backside via...

**RENTAL PRICE: \$150.00** 

#### 6' RECTANGLE BACKDROP

Included: Your choice of paint color! Has an attached kickstand and removable sandbag. Balloons and sun NOT included. You can attach things to the backdrops on the backside via...

#### 7' RECTANGLE BACKDROP

Included: Your choice of paint color! Has an attached kickstand and removable sandbag. Balloons and sun NOT included. You can attach things to the backdrops on the backside via...