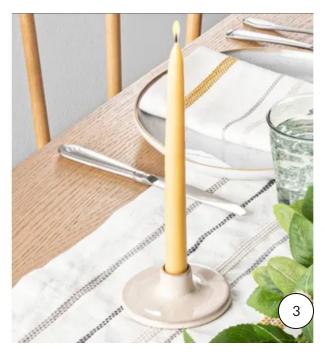

# STONEWARE TAPER CANDLE HOLDERS

These stoneware taupe candleholders are the perfect addition for any sweetheart table, dessert or lounge area. Mix and match them with other candle holders to add a beautiful array of...